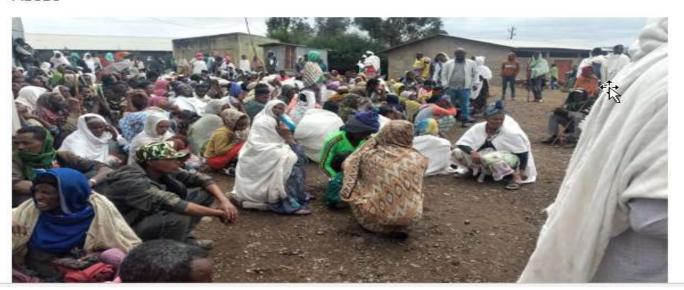

#### **Amhara Rehabilitation Fund**

Aid delivery to Amharas displaced in Metekel

በሰሜን አሜሪካ የአማራ ማሕበራት አስተባባሪነት የተለያዩ ለ*ጋ*ሾች የተሳተፉበት እርዳታ

የመጀመሪያ ዙር ድ*ጋ*ፍ የተመለከተ ዘንባ

ቻግኒ ለሚ*ገኙ* የ**ሙተከል ተፈናቃዮች ሰሜን አሜሪካ ካሉ የአ**ማራ ማህበራትና ስብስቦች እንዲሁም ከአውሮ*ፓ* ከየአማራ ማኅበር በስዊድን የተሰበሰበ እርዳታ

1ኛ) 760 ኩንታል የበቆሎ ዱቄት እና 200 ኩንታል አልሚ በድምሩ ወደ 1 ነጥብ 6 ሚሊየን ብር ወጪ የተንዛ፣ ይህ የእህል እርዳታ በትዕዛዝ በየ25ኪሎ ከረጢት እንዲታሸማ የተደረገ ሲሆን፤ አላማውም በቀላሉ አንድ ከረጢት ለአንድ ቤተሰብ ማከፋፈል እንዲቻል ነው።

2ኛ) ከዚህ በተጨማሪ 5 በጎ ፈቃደኛ የህክምና ዶክተሮች ለ10 ቀናት የነፃ ህክምና እንዲሰጡ በማህበራቱ በኩል ተልከው ከዛሬ ጀምሮ ስራ ጀምረዋል። በመጀመሪያ ቀን ቆይታቸውም ከ 187 በላይ ተፈናቃዮችን የህክምና ምርጫራ አገልግሎት የሰጡ ሲሆን ከዚህ ውስጥ 12ቱን ወደ ሆስፒታል ሪፈር አድርንዋል።

በራያ፣ በ**ጎ**ንደርና ደብረ ብርሃን አካባቢ ለሚ*ገ*ኙ ሌሎች ተፈናቃዮችና ወ*ገ*ንን ከጥቃት በ**መከላከል ተሳትፈው ንዳት ለደረሰባቸው ወ**ንኖች ድ*ጋ*ፍ ለማድረ<mark>ማም ቀሪ ወደ 3 ሚሊየን ብር በሰሜን አሜሪካ የአማራ ማ</mark>ህበራት ፌደሬሽን እና ሌሎች የእርዳታው ተባባሪዎች ዝ<mark>ማጅቱን አ</mark>ጠናቆ <mark>ማ</mark>ዢዎችን እየፈፀመ ነው።