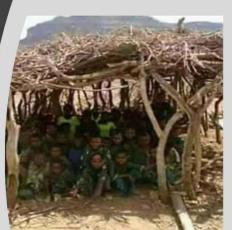

### Project Resilience - Sponsor a Child Program

Wonfel initiated "Sponsor a Child" program to give hope to many children who lost one or both parents.

As of Aug.1st 2021, Wonfel "Sponsor A Child" initiative has identified 226 children who lost one or both parents in Metekel, and N. Shewa/Ataye area. We have sponsors for the 54 orphans from Metekel and looking for sponsors for the remaining 100+ children.