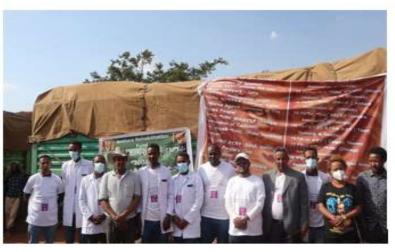

#### **Amhara Rehabilitation Fund**

Aid delivery to Amharas displaced in Metekel

በሰሜን አሜሪካ የአማራ ማሕበራት አስተባባሪነት የተለያዩ ለ*ጋ*ሾች የተሳተፉበት እርዳታ

የመጀመሪያ ዙር ድ*ጋ*ፍ የተመለከተ ዘንባ

ቻግኒ ለሚ*ገኙ* የ**ሙተከል ተፈናቃዮች ሰሜን አሜሪካ ካሉ የአ**ማራ ማህበራትና ስብስቦች እንዲሁም ከአውሮ*ፓ* ከየአማራ ማኅበር በስዊድን የተሰበሰበ እርዳታ

1ኛ) 760 ኩንታል የበቆሎ ዱቄት እና 200 ኩንታል አልሚ በድምሩ ወደ 1 ነጥብ 6 ሚሊየን ብር ወጪ የተንዛ፣ ይህ የእህል እርዳታ በትዕዛዝ በየ25ኪሎ ከረጢት እንዲታሸማ የተደረገ ሲሆን፤ አላማውም በቀላሉ አንድ ከረጢት ለአንድ ቤተሰብ ማከፋፈል እንዲቻል ነው።

2ኛ) ከዚህ በተጨማሪ 5 በጎ ፈቃደኛ የህክምና ዶክተሮች ለ10 ቀናት የነፃ ህክምና እንዲሰጡ በማህበራቱ በኩል ተልከው ከዛሬ ጀምሮ ስራ ጀምረዋል። በመጀመሪያ ቀን ቆይታቸውም ከ 187 በላይ ተፈናቃዮችን የህክምና ምርጫራ አገልግሎት የሰጡ ሲሆን ከዚህ ውስጥ 12ቱን ወደ ሆስፒታል ሪፈር አድርንዋል።

መረጃው በቦታው ተንኝተው እርዳታውን ካቀረቡልን የኢትዮጲያው ኮሚቴ አባላት አንዱ ከዶ/ር ደሳለኝ ጫኔ እና ቦታው ላይ የበሳ ፈቃድ አንልማሎት እየሰጡ ከሚንኙት የህክምና ባለሞያዎች ነው።