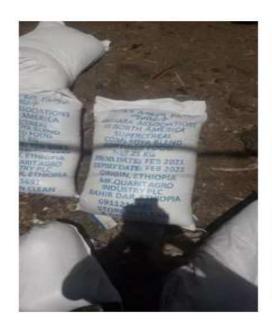

#### **Amhara Rehabilitation Fund**

Aid delivery to Amharas displaced in Metekel

በሰሜን አሜሪካ የአማራ ማሕበራት አስተባባሪነት የተለያዩ ለ*ጋ*ሾች የተሳተፉበት እርዳታ

የመጀመሪያ ዙር ድ*ጋ*ፍ የተመለከተ ዘንባ

ቻግኒ ለሚ*ገኙ* የ**ሙተከል ተፈናቃዮች ሰሜን አሜሪካ ካሉ የአ**ማራ ማህበራትና ስብስቦች እንዲሁም ከአውሮ*ፓ* ከየአማራ ማኅበር በስዊድን የተሰበሰበ እርዳታ

1ኛ) 760 ኩንታል የበቆሎ ዱቄት እና 200 ኩንታል አልሚ በድምሩ ወደ 1 ነጥብ 6 ሚሊየን ብር ወጪ የተንዛ፣ ይህ የእህል እርዳታ በትዕዛዝ በየ25ኪሎ ከረጢት እንዲታሸማ የተደረገ ሲሆን፤ አላማውም በቀላሉ አንድ ከረጢት ለአንድ ቤተሰብ ማከፋፈል እንዲቻል ነው።

2ኛ) ከዚህ በተጨማሪ 5 በጎ ፈቃደኛ የህክምና ዶክተሮች ለ10 ቀናት የነፃ ህክምና እንዲሰጡ በማህበራቱ በኩል ተልከው ከዛሬ ጀምሮ ስራ ጀምረዋል። በመጀመሪያ ቀን ቆይታቸውም ከ 187 በላይ ተፈናቃዮችን የህክምና ምርጫራ አገልግሎት የሰጡ ሲሆን ከዚህ ውስጥ 12ቱን ወደ ሆስፒታል ሪፈር አድርንዋል።

በራያ፣ በ**ጎ**ንደርና ደብረ ብርሃን አካባቢ ለሚ*ገ*ኙ ሌሎች ተፈናቃዮችና ወ*ገ*ንን ከጥቃት በ**መከላከል ተሳትፈው ንዳት ለደረሰባቸው ወ**ንኖች ድ*ጋ*ፍ ለማድረ<mark>ማም ቀሪ ወደ 3 ሚሊየን ብር በሰሜን አሜሪካ የአማራ ማ</mark>ህበራት ፌደሬሽን እና ሌሎች የእርዳታው ተባባሪዎች ዝ<mark>ማጅቱን አ</mark>ጠናቆ <mark>ማ</mark>ዢዎችን እየፈፀመ ነው።

መረጃው በቦታው ተንኝተው እርዳታውን ካቀረቡልን የኢትዮጲያው ኮሚቴ አባላት አንዱ ከዶ/ር ደሳለኝ ጫኔ እና ቦታው ላይ የበሳ ፈቃድ አንልማሎት እየሰጡ ከሚንኙት የህክምና ባለሞያዎች ነው።