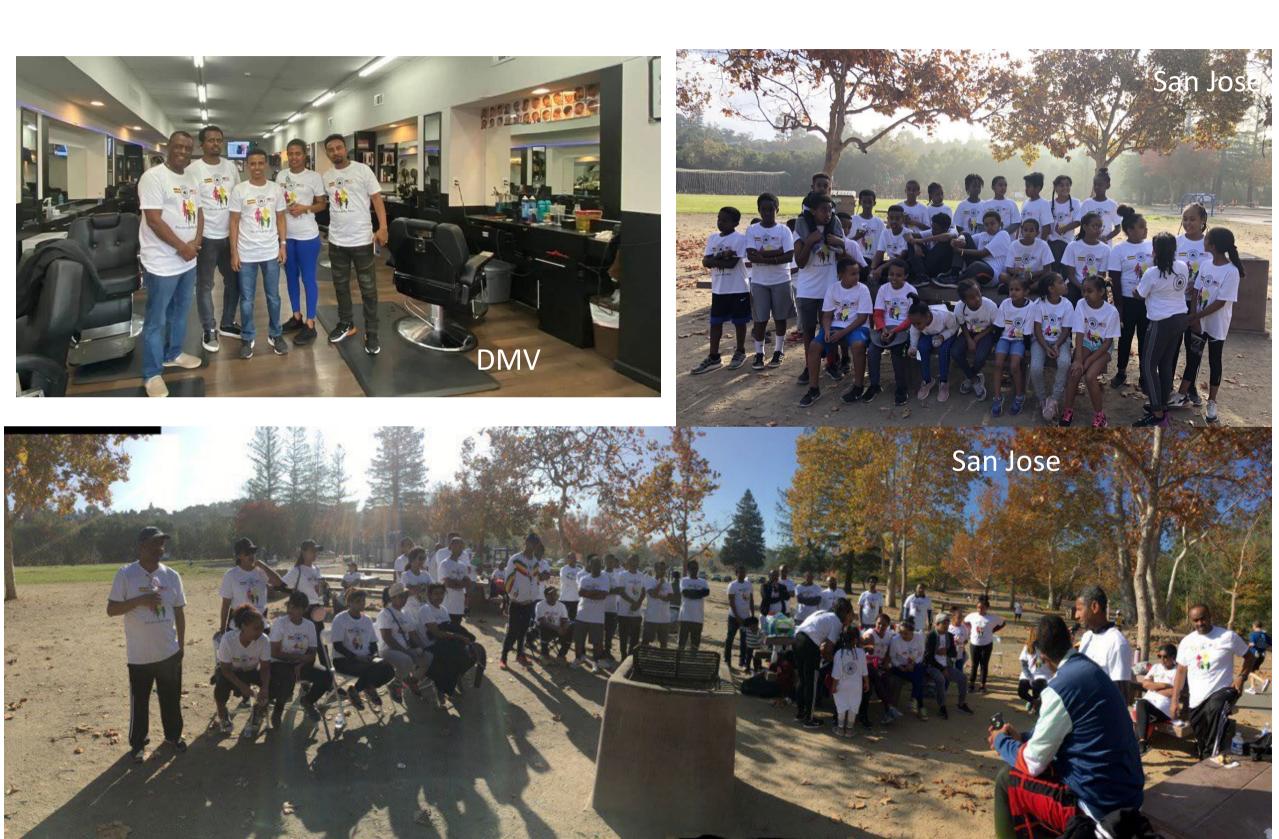

#### We need

- 3,000 people each contributing \$360
- 1,000 people each contributing \$1,000

Fundraising Activity: Wonfel run for a better future with Athlete Derartu Tulu and Ato Sewunet Bishaw

## Dinner event in DMV area

## Virtual Running Programs in Multiple Cities

Thank you all who participated and lead these activities

## T-Shirt Sell