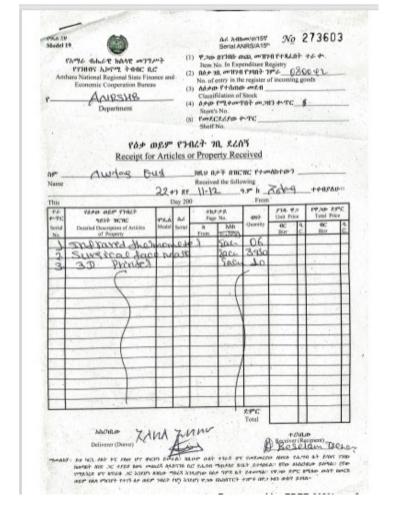

JMC-5ANi

Shipping Mark: Designed by the buyer

Port of shipping: shanghai Warranty: 2 years Produce days: 2-5days

Payment Terms: T/T 30% before produce, 70% before shipment

Bank detail information: BANK OF NANJING Swift No: NJCBCNBN A/C: 1207240000000213

Beneficiary Customer: Jiangsu Jumao X-Care Medical Equipment Co., Ltd.

| The Seller Signature stand for:                  | The Buyer Signature stand for: |
|--------------------------------------------------|--------------------------------|
| Jiangsu Jumao X-Care Medical Equipment Co., Ltd. | WONFEI AID                     |





## Shipment of 10 3D printers and 2,000 surgical masks



1st shipment in Ethiopia received by ADA (Alma)





## 3D Printer in action: Manufacturing protective Face shields







# **Proof of Delivery**





Infrared Thermometer



## 61 Hospital beds with mattress locally manufactured and delivered

This encourages self reliance and help the local economy

#### **Proof of Delivery**

#### Locally manufactured hospital bed







## Delivering 15,000 KN95 surgical masks for shipping

with humanivillages.org



July 14, 2020 + supplies going to Ethiopia Humani, Inc.

# 40-foot container full of Medical equipment worth \$1.3 million USD shipped in collaboration with <a href="https://humanivillages.org">humanivillages.org</a>





#### PayPal Giving Fund

#### Official donation receipt

Dear Teferi Abere,

Your contribution:

Thanks for your generous donation to PayPal Giving Fund. You have selected Humani, Inc. as your chosen charity. PayPal Giving Fund, a public charity (Federal Tax ID: 45-