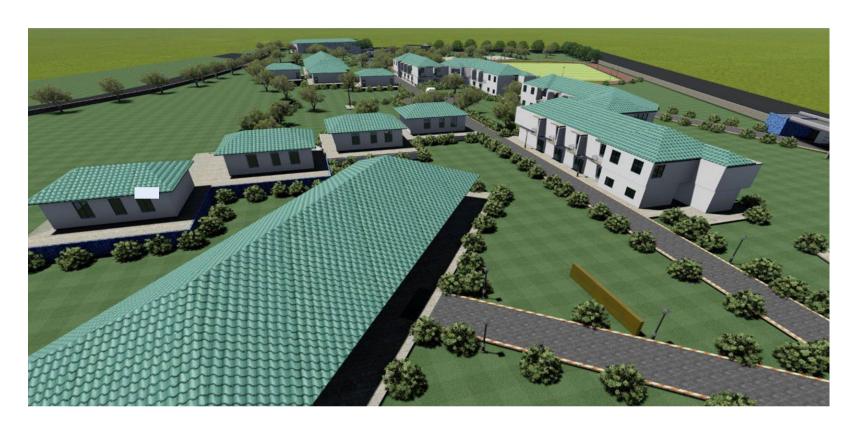

# **Boarding School Project Plan**

- Sites
  - Bahir Dar
  - Gondar

# Boarding School Project

- Objectives:
  - Model boarding school for 9<sup>th</sup>-12<sup>th</sup> grade
  - Increase access to education and reduce dropout rate
- Project cost \$3 million dollars
- Wonfel fundraising target:
  - \$1 million dollar