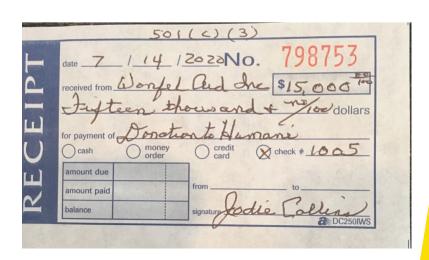

#### PayPal Giving Fund

#### Official donation receipt

Dear Teferi Abere,

Your contribution:

Thanks for your generous donation to PayPal Giving Fund. You have selected Humani, Inc. as your chosen charity. PayPal Giving Fund, a public charity (Federal Tax ID: 45-0931286), in partnership with PayPal, processes your donation so it can be granted to your chosen charity. Track your donation

Your donation summary:

Benefiting charity: Humani, II

Program: GoFundMe Certified Charity Campaigns

\$5,000.00 USD

Transaction ID: 47M319944V7266545

Date: Apr 04, 2020 10:54:02 PDT

Your Tax deductible contribution: \$5,000.00 USD