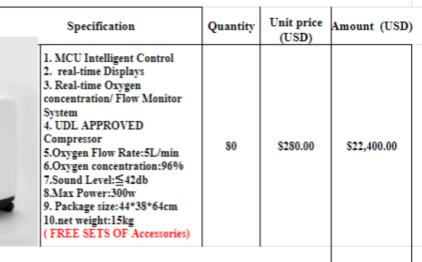

|   | Medical Shipments                                                 | Cost      | Status     |
|---|-------------------------------------------------------------------|-----------|------------|
| 1 | 3D Printer and supply                                             | \$ 5,156  | Delivered  |
| 2 | 2,000 Surgical masks donated in kind                              | \$ 4,700  | Delivered  |
| 3 | 61 hospital beds with mattress                                    | \$ 15,000 | Delivered  |
| 4 | 80 Oxygen concentrator                                            | \$ 25,454 | In Transit |
|   | 15,000 KN95 surgical masks and                                    |           |            |
| 5 | 50 infrared thermometers                                          | \$ 17,350 | In Transit |
|   | Transportation cost for medical equipment worth \$1.5 million USD |           |            |
| 6 | from <u>humanivillages.org</u>                                    | \$ 20,000 | In Transit |
|   | Total Cost                                                        | \$ 87,660 |            |