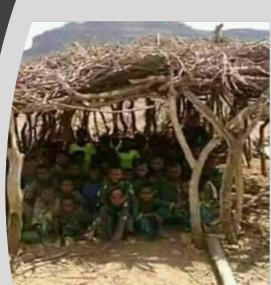

# **Boarding School Project Plan**

- Sites
  - Bahir Dar
  - Gondar

# Boarding School Project

- Objectives:
  - Model boarding school for 9<sup>th</sup>-12<sup>th</sup> grade
  - Increase access to education and reduce dropout rate
- Project cost \$3 million dollars
- Wonfel fundraising target:
  - \$1 million dollar