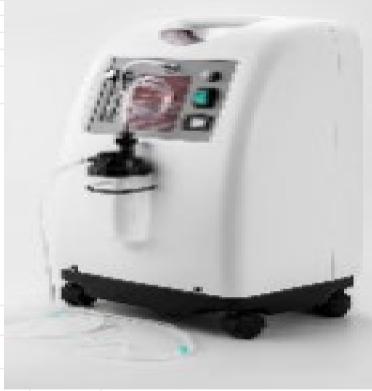

|   | Medical Shipments                                                 | Cost      | Status     |
|---|-------------------------------------------------------------------|-----------|------------|
| 1 | 3D Printer and supply                                             | \$ 5,156  | Delivered  |
| 2 | 2,000 Surgical masks donated in kind                              | \$ 4,700  | Delivered  |
| 3 | 61 hospital beds with mattress                                    | \$ 15,000 | Delivered  |
| 4 | 80 Oxygen concentrator                                            | \$ 25,454 | In Transit |
|   | 15,000 KN95 surgical masks and                                    |           |            |
| 5 | 50 infrared thermometers                                          | \$ 17,350 | In Transit |
|   | Transportation cost for medical equipment worth \$1.5 million USD |           |            |
| 6 | from <u>humanivillages.org</u>                                    | \$ 20,000 | In Transit |
|   | Total Cost                                                        | \$ 87,660 |            |