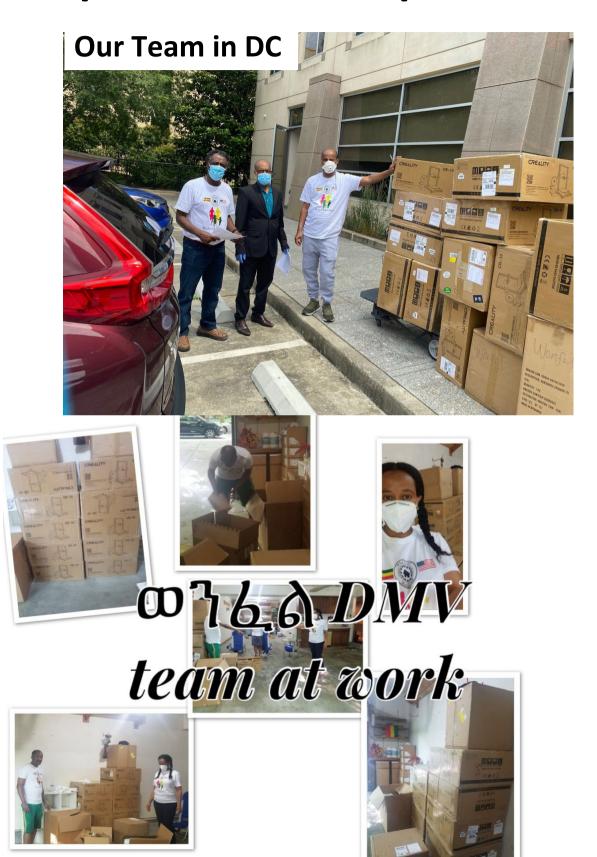

## Shipment of 10 3D printers and 2,000 surgical masks

1st shipment in Ethiopia received by ADA (Alma)