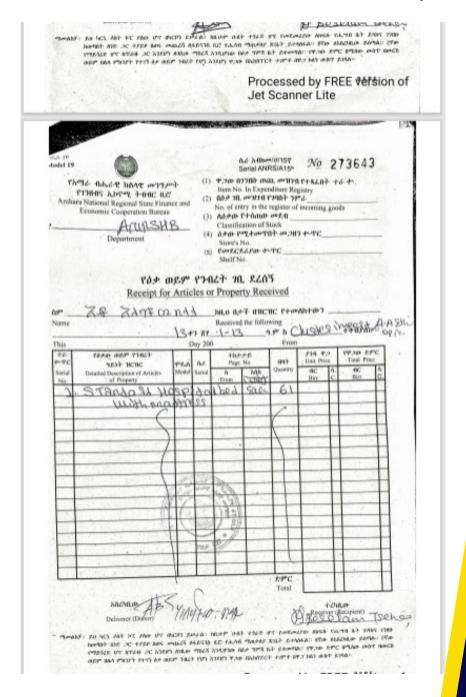

|   | Medical Shipments                                                 | Cost      | Status     |
|---|-------------------------------------------------------------------|-----------|------------|
| 1 | 3D Printer and supply                                             | \$ 5,156  | Delivered  |
| 2 | 2,000 Surgical masks donated in kind                              | \$ 4,700  | Delivered  |
| 3 | 61 hospital beds with mattress                                    | \$ 15,000 | Delivered  |
| 4 | 80 Oxygen concentrator                                            | \$ 25,454 | In Transit |
|   | 15,000 KN95 surgical masks and                                    |           |            |
| 5 | 50 infrared thermometers                                          | \$ 17,350 | In Transit |
|   | Transportation cost for medical equipment worth \$1.5 million USD |           |            |
| 6 | from <u>humanivillages.org</u>                                    | \$ 20,000 | In Transit |
|   | Total Cost                                                        | \$ 87,660 |            |

# **Proof of Delivery**

Infrared Thermometer

#### **Proof of Delivery**